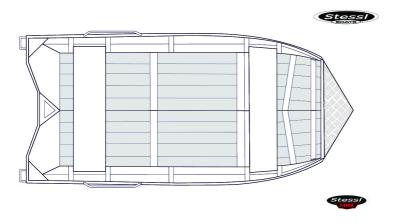

# 3.70M VAGABOND V-BOW PUNT

Diagram shows standard features and general configuration. Proportions will vary for each model. This drawing is not to scale. Measurements and weights subject to variation and should be used as a guide only.

## **Boat Features**

- 1.6mm pressed side sheets
- Flat foredeck
- Foam filled thwart seats x 2
- Port Side Tank Rack
- Anchor shelf with tie off point
- Rowlock Holders x 2
- Bow handle

- Rear handles
- Double bow eye
- Floatation
- Bungs
- Gunwale rubber insert
- Motor board
- Stickers
- Australian Builders Plate